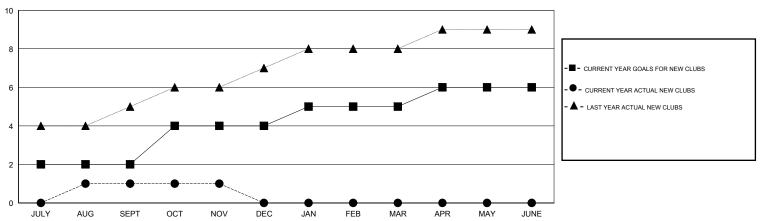

| 82                                  | 179                | -97              |  |
| OCT/NOV/DEC           | 2                | 0         | 0                | 0                | OCT/NOV/DEC           | 110                | 15                                  | 46                 | -31              |  |
| JAN/FEB/MAR           | 1                | 0         | 0                | 0                | JAN/FEB/MAR           | 40                 | 0                                   | 0                  | 0                |  |
| APR/MAY/JUNE          | 1                | 0         | 0                | 0                | APR/MAY/JUNE          | 0                  | 0                                   | 0                  | 0                |  |

## GOALS AND ACTUAL NEW CLUBS CUMULATIVE



#### GOALS AND ACTUAL MEMBERS CUMULATIVE



| DROPPED CLUBS: 0 |                                       | 26 CLUBS OF 71 ADDED 1 OR MORE | GENDER DISTRIBUTION  |                |     |
|------------------|---------------------------------------|--------------------------------|----------------------|----------------|-----|
|                  |                                       | NEW MEMBERS                    | MALE                 | 2,001 (70.98%) |     |
|                  |                                       |                                | FEMALE               | 818 (29.02%)   |     |
| DROPPED MEMBERS  |                                       |                                |                      |                |     |
| DECEASED         | 5