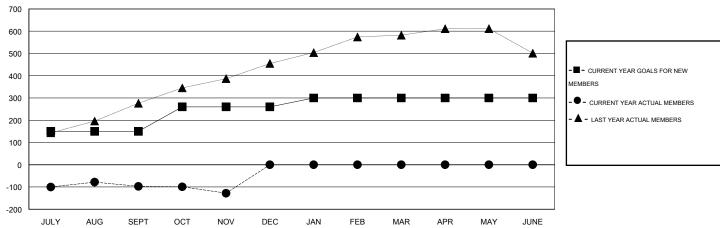

#### GOALS AND ACTUAL MEMBERS CUMULATIVE

| DROPPED CLUBS: 0 |                                       | 26 CLUBS OF 71 ADDED 1 OR MORE | GENDER DISTRIBUTION  |                |     |
|------------------|---------------------------------------|--------------------------------|----------------------|----------------|-----|
|                  |                                       | NEW MEMBERS                    | MALE                 | 2,001 (70.98%) |     |
|                  |                                       |                                | FEMALE               | 818 (29.02%)   |     |
| DROPPED MEMBERS  |                                       |                                |                      |                |     |
| DECEASED         | 5                                     | OLIOCUEDE FOR UEALTH           |                      |                |     |
| CLUB CANCELLED 0 | CLICK HERE FOR HEALTH ASSESSMENT DATA | FAMILY UNIT MEMBERS            |                      | 1,285          |     |
| OTHER            | 220                                   |                                | HEAD OF HOUSEHOLD    |                | 519 |
| TOTAL            | 225                                   |                                | NON-HEAD OF HOUSEHOL | 766            |     |